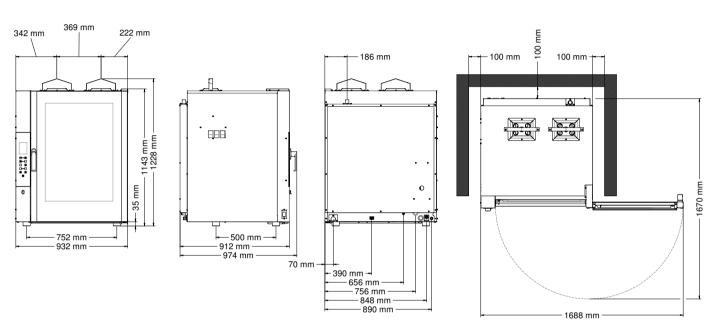

**PLUS** 

| DIMENSIONAL FEATURES             |     |     |      |
|----------------------------------|-----|-----|------|
| Oven dimensions (WxDxH mm)       | 932 | 974 | 1228 |
| Oven weight (kg)                 |     | 152 |      |
| Distance between rack rails (mm) | 80  |     |      |