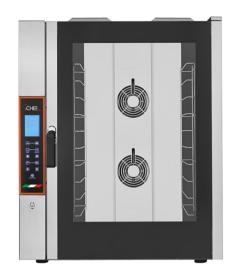

## **CHF 1064 G TC**

## **GAS COMBI OVEN WITH TOUCH CONTROL**

With a great capacity, 10 trays 600x400 mm, the oven CHF 1064 G TC is the spearhead of the new gas line in touch version. A concentration of technology that combines ease of use also with an eye to design. Heating elements with high efficiency, a system of direct steam with automatic setting, chamber lighting by LED bar built into the door are just some of the strengths of this product that allow you to create products of fine pastry and bakery products, from the simplest to the most elaborate.