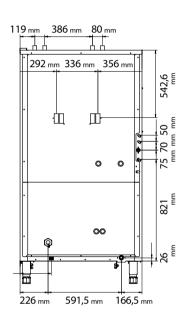

| DIMENSIONAL FEATURES             |     |       |      |
|----------------------------------|-----|-------|------|
| Oven dimensions (WxDxH mm)       | 986 | 1031  | 1920 |
| Oven weight (kg)                 |     | 244,4 |      |
| Distance between rack rails (mm) |     | 80    |      |