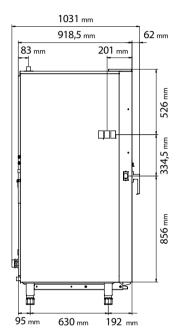

| DIMENSIONAL FEATURES             |     |       |      |
|----------------------------------|-----|-------|------|
| Oven dimensions (WxDxH mm)       | 986 | 1031  | 1920 |
| Oven weight (kg)                 |     | 244,4 |      |
| Distance between rack rails (mm) |     | 80    |      |