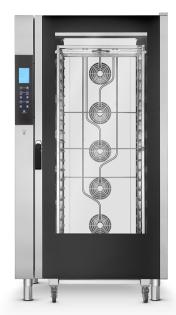

## **COMBI OVEN WITH TOUCH CONTROL**

It is the most powerful oven for pastry businesses and bakeries in the new Touch Line range: 16 pans measuring 600x400 mm can be slotted into a practical removable trolley featuring an ergonomically designed grip and lockable castors. It has a circuit board allowing you to store 240 recipes, each with 9 cooking steps. The Touch Control panel has an extremely intuitive interface to make preparing even particularly elaborate desserts quick and easy. High-quality materials and 5 fans arranged along the full height of the oven wall combine to ensure even cooking.

| FUNCTIONAL FEATURES        |                                                          |  |
|----------------------------|----------------------------------------------------------|--|
| Power                      | Electricity                                              |  |
| Capacity                   | N° 16 trays/grids (600x400 mm)                           |  |
| Type of cooking            | Ventilated                                               |  |
| Steam                      | Direct steam controlled by touch screen (10 level)       |  |
| Cooking chamber            | AISI 304 Stainless steel                                 |  |
| Temperature                | 30 ÷ 260°C                                               |  |
| Temperature control        | Digital probe thermometer                                |  |
| Control panel              | Touch control – Left side                                |  |
| N° of programs             | 240                                                      |  |
| Programmable cooking steps | 9                                                        |  |
| Pre-heating temperature    | 180℃                                                     |  |
| Pre-heating function       | Programmable                                             |  |
| Door                       | Right side opening<br>Ventilated<br>Inspectionable glass |  |