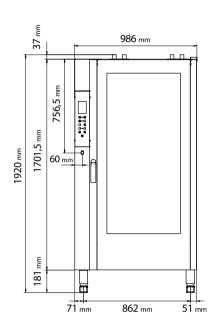

| DIMENSIONAL FEATURES             |     |       |      |
|----------------------------------|-----|-------|------|
| Oven dimensions (WxDxH mm)       | 986 | 1031  | 1920 |
| Oven weight (kg)                 |     | 244,4 |      |
| Distance between rack rails (mm) |     | 80    |      |